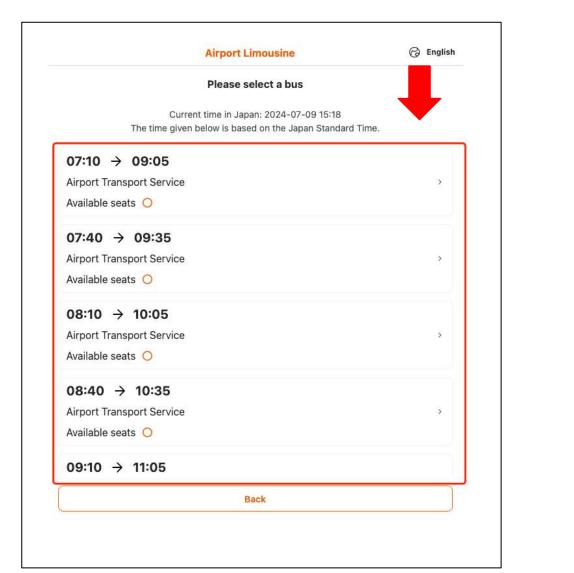

|
|                   |                            |           |

#### Step 4: Select details and click "Select a Bus"

|    | Select ride section & boarding date |   |
|----|-------------------------------------|---|
|    | Please select                       |   |
|    | Boarding date                       |   |
|    | 2024-07-31                          | Ë |
|    | Departing from                      |   |
|    | Narita Airport Terminal 2           | ~ |
|    | Arrive at                           |   |
|    | Shinjuku Expressway Bus Terminal    | ~ |
|    |                                     |   |
| 12 |                                     | - |
| 0  | Select a bus                        |   |
|    |                                     |   |

#### Step 5: Select the Time Slot



#### Step6: Click "Confirm Reservation"

| Airport Limousine                | () E | ngli |
|----------------------------------|------|------|
| Reservation details              |      |      |
| Departing from                   |      |      |
| Narita Airport Terminal 2        |      |      |
| Arrive at                        |      |      |
| Shinjuku Expressway Bus Terminal |      |      |
| Boarding date                    |      |      |
| 2024-07-31                       |      |      |
| Bus time                         |      |      |
| 23:00 → 00:30                    |      |      |
| remaining seats                  |      |      |
| 35                               |      |      |
| Purchased tickets                |      |      |
| Adult × 1                        |      |