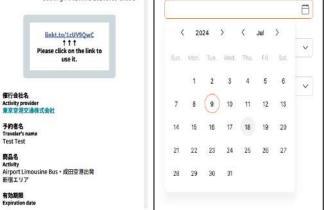

#### **Digital Voucher** Powered by 🎭 LINKTIVITY

| バウチャー |                                 |
|-------|---------------------------------|
|       | Booking # PRIVATE-20240709-BMDD |
|       |                                 |
|       | linkt.to/1zUV9QwC               |

ttt Please click on the link to

#### Activity provider 東京空港交通模式会社 予約者名 Traveler's name Test Test

催行会社名

商品名

Activity

新宿エリア 有効期限 Expiration date

**Boarding date** 

Airport Limousine

Select ride section & boarding date

Please select

① Select the boarding date and reserve a seat (all done on the customer's device)

#### Step 3: Select the Ride Section & Time

|                   | Airport Limousine          | 🕝 English |
|-------------------|----------------------------|-----------|
|                   | Narita Airport             |           |
|                   | Ticket                     |           |
|                   | From the airport           |           |
|                   | Select ride section & time |           |
| Purchased tickets |                            |           |
| Adult × 1         |                            |           |
| Child × 0         |                            |           |
|                   |                            |           |
|                   |                            |           |
|                   |                            |           |
|                   |                            |           |
|                   |                            |           |
|                   |                            |           |
|                   |                            |           |
|                   |                            |           |
| 12                |                            |           |
|                   | Back                       |           |
| ×                 |                            |           |
|                   |                            |           |

#### Step 4: Select details and click "Select a Bus"

|    | Select ride section & boarding date |   |
|----|-------------------------------------|---|
|    | Please select                       |   |
|    | Boarding date                       |   |
|    | 2024-07-31                          | Ë |
|    | Departing from                      |   |
|    | Narita Airport Terminal 2           | ~ |
|    | Arrive at                           |   |
|    | Shinjuku Expressway Bus Terminal    | ~ |
|    |                                     |   |
| 12 |                                     | - |
| 0  | Select a bus                        |   |
|    |                                     |   |