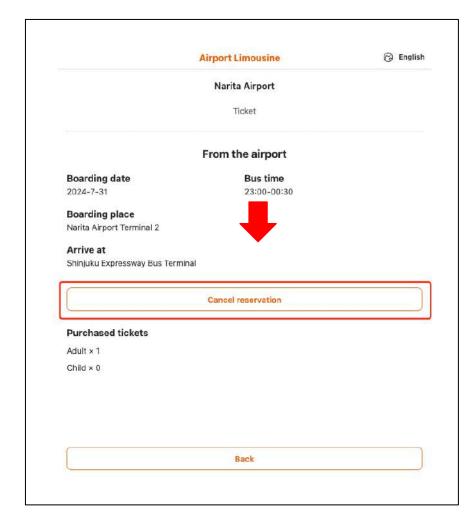

# To Cancel a Reservation Before Use (Only possible up to 5 minutes before the departure time)

Step 1: Return to the Initial Screen of the E-ticket Click "Book a Bus"

Step 2: Click "Cancel Reservation"