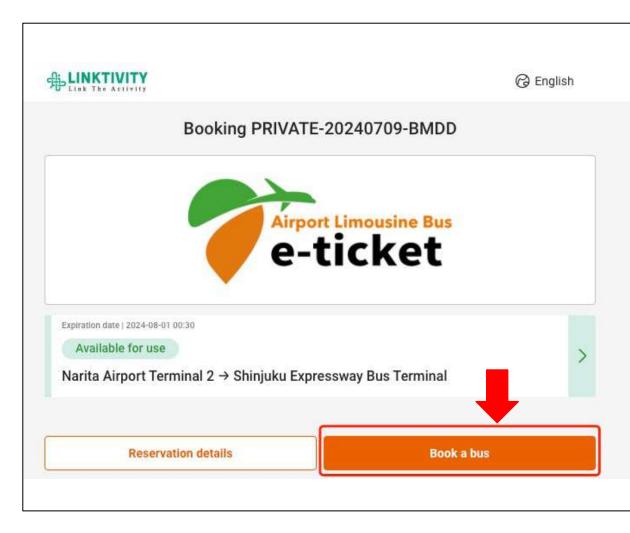

### Present it to the staff and have it scanned!

Step 1: Click the Link on the Voucher

Step 2: E-ticket status is "Before the Period" Click "Book a bus" to make a reservation.