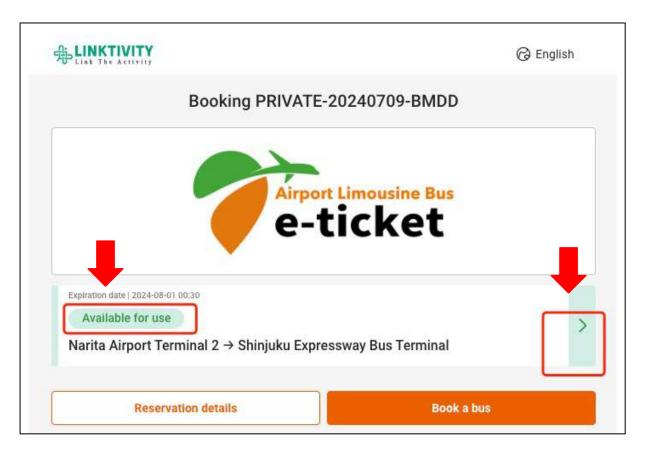

### Present it to the staff and have it scanned!

Step 1: Click the Link on the Voucher

Step 2: E-ticket status is "Before the Period" Click "Book a bus" to make a reservation.

Step 8: When the status changes to "Available for Use", click the frame to use the ticket