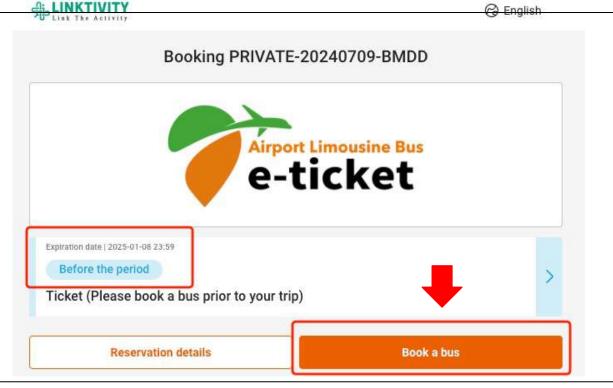

### Present it to the staff and have it scanned!

Step 1: Click the Link on the Voucher

Step 2: E-ticket status is "Before the Period" Click "Book a bus" to make a reservation.

## Step 2: Click "Book a Bus" again to book another route

| Booking PRIVATE-20240709-BM                          | DD |
|------------------------------------------------------|----|
| Airport Limousine Bu<br>e-ticket                     | JS |
| Expiration date   2025-01-08 23:59 Before the period |    |
| Ticket (Please book a bus prior to your trip)        | >  |
|                                                      |    |