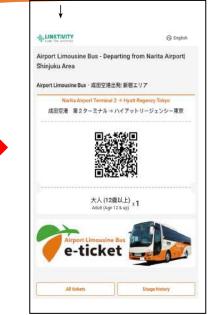

#### ② Issuance of Ticket (QR ticket)

#### ③ Boarding (Scan QR ticket)

### Present it to the staff and have it scanned!

Step 1: Click the Link on the Voucher

Step 2: E-ticket status is "Before the Period" Click "Book a bus" to make a reservation.