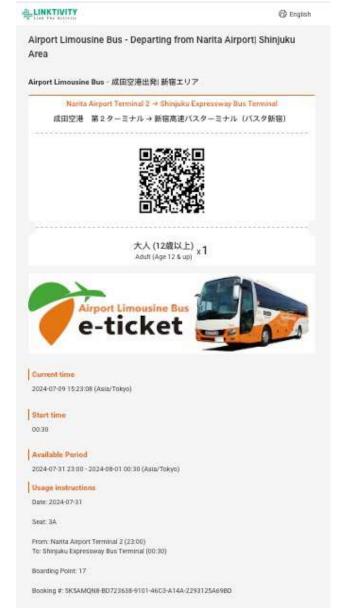

### **Reservation Steps after Confirmation**

Step 9: Present (or scan) your QR ticket to the staff at the boarding gate indicated on the "Usage Instructions" before boarding